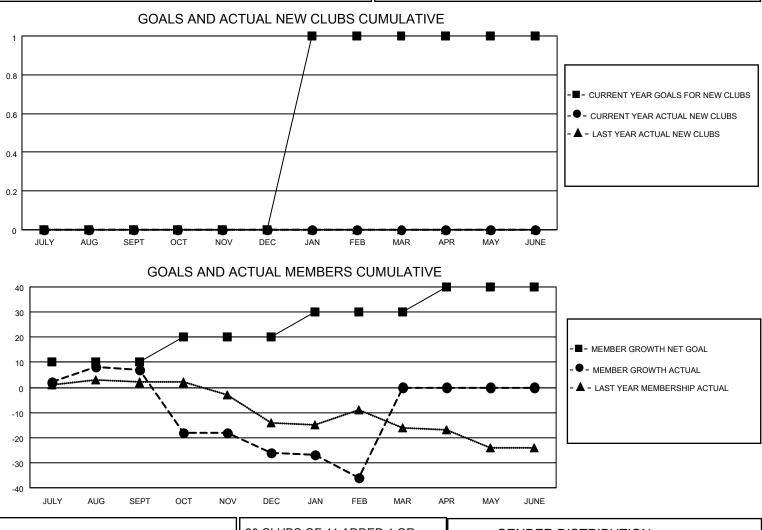

## LOCATION IOWA

**District 9 MC** 

Results as of: 2/28/2023

| Clubs                 |               |           |               | Members               |                        |                         |                                                    |
|-----------------------|---------------|-----------|---------------|-----------------------|------------------------|-------------------------|----------------------------------------------------|
| RESULTS FOR 2022-2023 |               |           |               | RESULTS FOR 2022-2023 |                        |                         |                                                    |
| QUARTER               | NEW CLUB GOAL | NEW CLUBS | DROPPED CLUBS | QUARTER               | BER GROWTH NET<br>GOAL | MEMBER GROWTH<br>ACTUAL | DROPPED<br>MEMBERS ACTUAL<br>(including transfers) |
| JULY/AUG/SEPT         | 0             | 0         | 0             | JULY/AUG/SEPT         | 10                     | 17                      | 9                                                  |
| OCT/NOV/DEC           | 0             | 0         | 0             | OCT/NOV/DEC           | 10                     | 20                      | 51                                                 |
| JAN/FEB/MAR           | 1             | 0         | 1             | JAN/FEB/MAR           | 10                     | 38                      | 34                                                 |
| APR/MAY/JUNE          | 0             | 0         | 0             | APR/MAY/JUNE          | 10                     | 0                       | 0                                                  |